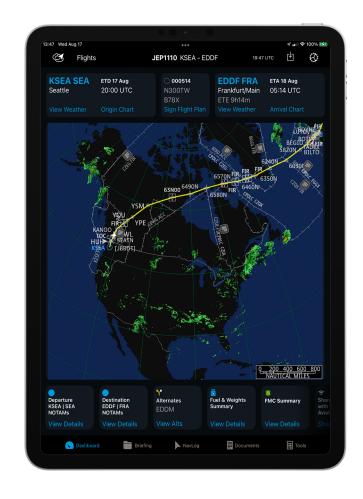

Aviator Dashboard, a module available as part of Jeppesen Aviator, offers pilots an at a glance view of key flight information from various integrated EFB applications. Twenty-three configurable dashboard tiles streamline a pilot's workflow and automatically directs them to more detailed information with just the touch of a finger.

## **Aviator Dashboard includes:**

- Graphical Route Overview for improved situational awareness
- Depiction of current weather along route
- Tailored workflow can be achieved through 23 dashboard tiles
- One-touch uplink aircraft connectivity
- Quick access to integrated Jeppesen applications
  - Quick one-touch access to origin and arrival charts within Jeppesen FliteDeck Pro
  - Quick one-touch sharing of the route in FliteDeck Pro
  - Automatically share flight plan data with Boeing Onboard Performance Tool
- Secure pilot authentication with Jeppesen FliteBrief